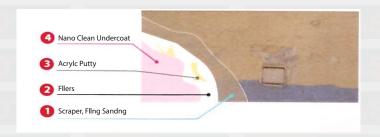

#### **Equipment**

Fillers

Gypsum Undercoat

Acrylic Putty

Interior

Interior Undercoat

GOLD DECORATIVE Metallic Sedef Effect Paint

## **Equipment**

Scraper

Gypsumtrowel

Puttyshovel

Spatula

Trowel

Dust Cloth

Brush

Wallpap

- Gold Decorative Metallic Sedef Effect Paint applicable cleaned every dirt, oil,dry and solid of the swollen layers. Can obtain maximum benefit from the Decorative Metallic Sedef Effect Paint, must be removed from accordance mortar, raw concrete, cement gypsum board and made ceiling paint, dirt, dust and adhesion surfaces. Should be cleaned worm,swollen,completely perforated plate of paints.
- If there is not particular a new object to be painted like grain mortar,concrete,cement must be smoothed with satin plaster
- If necessary, surface craks shold be filled with putty and defects should be corrected.
- •Should be cleaned old painted moldly surfaces on the wall before application with damp cloth. Thoroughly with emery paper, the surface must be removed. If soot and mold drying preemptive 2-3 coats should be applied.
- Is recommended in order to benefit from the better brightness from the Gold Decorative Metallic Sedef Effect Paint use Gold Brigh-