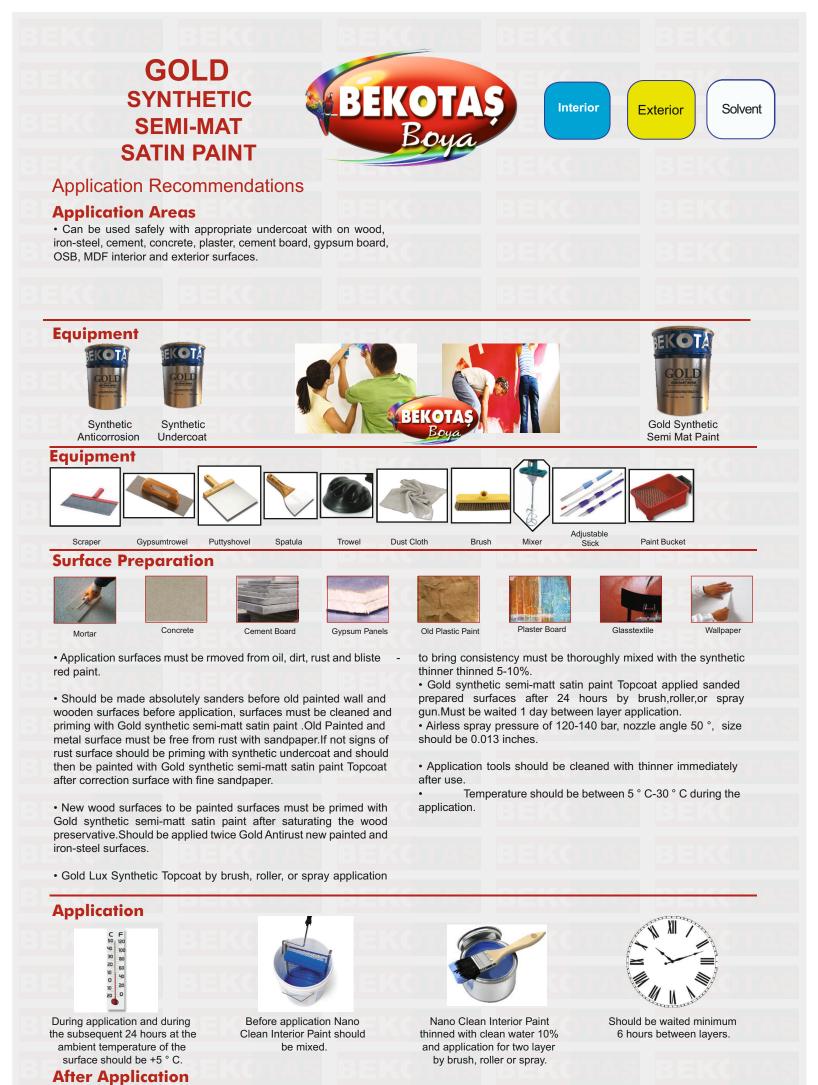

# • Applcaton Areas

 Can be used safely with appropriate undercoat with on wood, iron-steel, cement, concrete, plaster, cement board, gypsum board, OSB, MDF interior and exterior surfaces.

#### Shelf Life

In package and in 5-35 °C 2 years

Brush

Roll

Spray Pistole

#### Packing

• 20 - 3kg tin bucket.

#### Safety Recommendations

- S2: Keep out the reach of children.
   S24/25: Avoid contact with eyes and skin.
   S26: In case of contact with eyes immediately wash with water and contact with a doctor.
   S28: In case of contact with skin immediately wash with water.
- S29: Do not discharge into drains or water courses.
  S46: If swallowed, seek medical advice immediately and show the container or label.
- Mix before using. Close the cover after using. Protect from frost and direct sunlight.