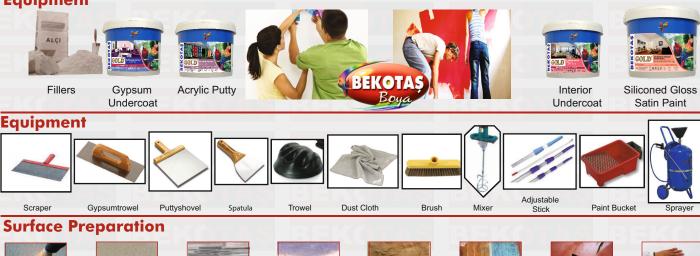

### Equipment

Old Plastic Paint

Plaster Board

preemptive 2-3 coats should be applied.

Glasstextile

should be cleaned with damp cloth. Thoroughly with emery paper, the surface must be removed. If soot and mold drying

Scraper, Fllng Sandng

3 Acrylc Putty

2 Fllers

Nano Clean Interior Paint thinned with clean water 10% and application for two layer by brush, roller or spray.

Should be waited minimum 6 hours between layers.