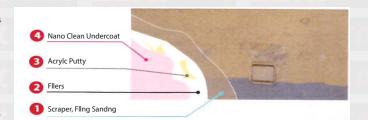

## **Equipment**

Gypsum Undercoat

Acrylic Putty

Nano Clean Interor Undercoat

Nano Clean Interior Paint

# **Equipment**

Gypsumtrowel

Puttyshovel

Spatula

Trowel

Dust Cloth

Brush

Mixer

# **Surface Preparation**

Mortar

Concrete

Old Plastic Paint

- Nano Clean Matt Ceiling applicable cleaned every dirt, oil, dry and solid of the swollen layers. Can obtain maximum benefit from the Nano Clean Matt Ceiling, must be removed from accordance mortar,raw concrete,cement gypsum board and made ceiling paint, dirt, dust and adhesion surfaces. Should be cleaned worm, swollen, completely perforated plate of paints.
- · If there is not particular a new object to be painted like grain mortar, concrete, cement must be smoothed with satin plaster.
- · If necessary, surface craks shold be filled with putty and defects should be corrected.
- · Best way to take advantage from Nano Clean Matt Ceiling after making all surfaces smooth to apply. Nano Clean Interior Undercoat will reduce consumption and ensure good adhesion.
- Old painted moldly surfaces before application on the surface should be cleaned with damp cloth. Thoroughly with emery paper, the surface must be removed. If soot and mold drying preemptive