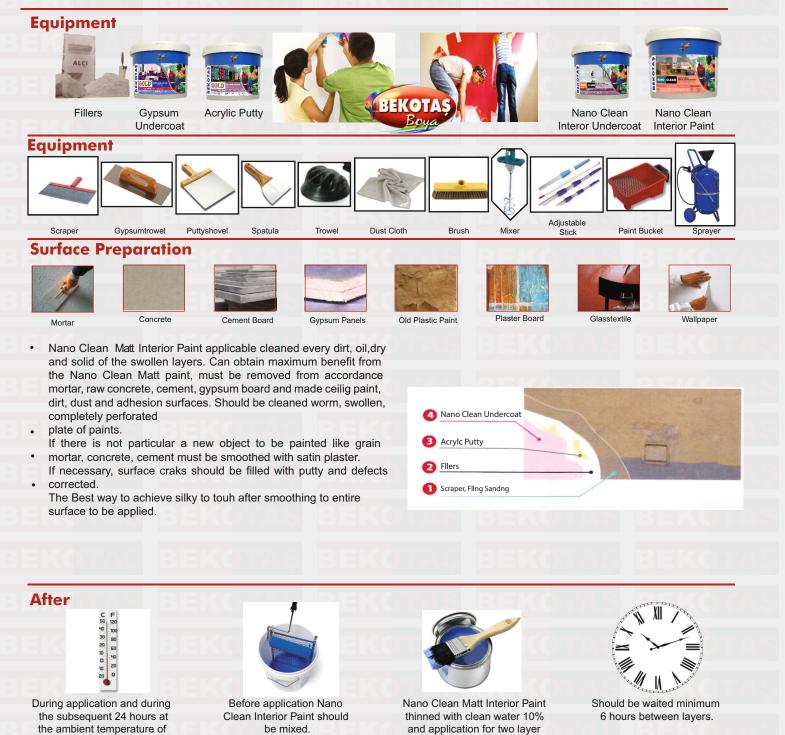

## **Application Areas**

- Variety of color, light and varying according to the applied surface superior texture and decorative features.
- Apartment buildings, sites, markets, stores open spaces such as with hiding, high resistance to washing and wiping.
- Schools, hospitals, that require a high hygiene with under the light of the self-cleaning.
- Applicable cleaned every dirt, oil,dry and solid of the swollen layers. Can obtain maximum benefit from the Nano Clean Matt Interior Paint, must be removed from accordance mortar, row concrete, cement, gypsum board, and made ceiling paint, dirt, dust and adhesion surfaces. Should be cleaned worm, swollen, completely perforated plate of paints.

by brush, roller or spray.

## the surface should be +5 ° C. After Application

Application tools should be washed with water after use immediately.